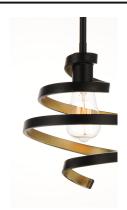

## **PRODUCT DESCRIPTION**

This unique design features spiraling frames finished Black on the outside and Gold on the inside for a dramatic lighting affect. Choose G25 bulbs for a transitional look or vintage ST64 for a more traditional feel.

#### **FINISHES OPTION**

Black / Gold (BKGLD)