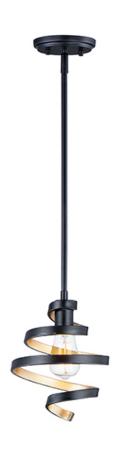

## **PRODUCT DESCRIPTION**

This unique design features spiraling frames finished Black on the outside and Gold on the inside for a dramatic lighting affect. Choose G25 bulbs for a transitional look or vintage ST64 for a more traditional feel.

#### **FINISHES OPTION**

Black / Gold (BKGLD)