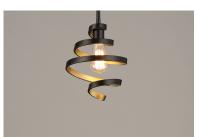

## **PRODUCT DESCRIPTION**

This unique design features spiraling frames finished Black on the outside and Gold on the inside for a dramatic lighting affect. Choose G25 bulbs for a transitional look or vintage ST64 for a more traditional feel.

#### **FINISHES OPTION**

Black / Gold (BKGLD)