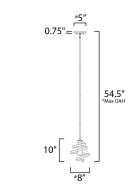

# **MEASUREMENTS**

**DIMENSION** : 8" L x 8" W x 10" H

MAX OAH : 54.5" OAH

: 5" W x 0.75" H x 5" L CANOPY

HANGING WEIGHT : 3.08 lb